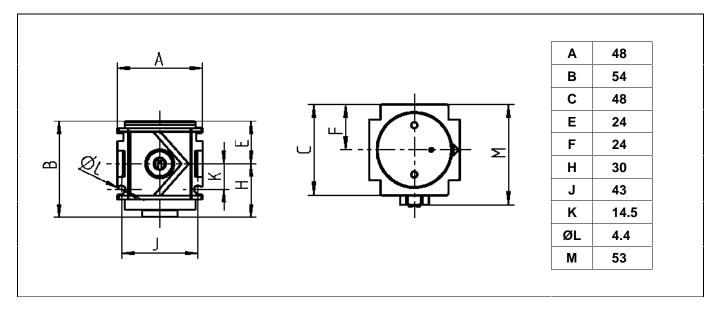

|       |

#### **Ordering information**



# Description - Block design - Flow direction indicated by arrows on front plate - Screwdriver required to adjust the throttle screw (blade width)

© Riegler 7-11

# Materials

| Part                 | Material |
|----------------------|----------|
| Head piece (housing) | Z 410    |
| Seals                | NBR      |
| Cover                | AI       |
| Front plates         | ABS      |

## Accessories

| Compact cor | nnecting set | 1/4" | VZ 101 |
|-------------|--------------|------|--------|
| Compact cor | nnecting set | 3/8" | VZ 102 |
| Tee holder  | (for VZ 101  | )    | VZ 301 |
| Tee holder  | (for VZ 102  | 2)   | VZ 302 |
|             |              |      |        |

# **Compressed Air Conditioning**



## **Dimensions** [mm]



| VA 22 | VA 23 |  |
|-------|-------|--|

#### Flow rates

|                                          |            | VA 22 | VA 23 |
|------------------------------------------|------------|-------|-------|
| Nominal flow<br><b>p</b> 2 6 bar / 1 bar | QN [l/min] | 1200  | 1400  |







## Interlocking / mounting

# Variobloc

#### Size 1 G 1/4

| Fixing bracket and fixing nut       | 630/1-B |
|-------------------------------------|---------|
| Fixing bracket and two screws       | VZ 718  |
| Compact connecting set              | VZ 101  |
| Compact conn. set, incl. tee holder | VZ 201  |
| Comfort connecting set              | VZ 401  |

#### Size 1 G 3/8

| Fixing bracket and fixing nut       | 630/1-B |
|-------------------------------------|---------|
| Fixing bracket and two scre