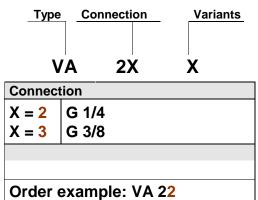

#### **Ordering information**

# **Compressed Air Conditioning**

| Start-up valv  | 'e, pneumatic |
|----------------|---------------|
| VA 22          | VA 23         |
| G 1/4<br>G 3/8 |               |
|                |               |

### Characteristics

| Туре                                         | VA 22                                                | VA 23 |
|----------------------------------------------|------------------------------------------------------|-------|
| Connection                                   | G 1/4                                                | G 3/8 |
| Type of construction                         | Start-up valve (air v<br>- Adjustable restri         | ,     |
| Working pressure                             | 2 to 25 bar                                          |       |
| Switching point<br>(full cross-section open) | Approx. 0.6 bar working pressure (pressure at input) |       |
| Medium temperature<br>Ambient temperature    | max. 80 °C                                           |       |
|                                              |                                                      |       |
| Weight [g]                                   | 295                                                  |       |