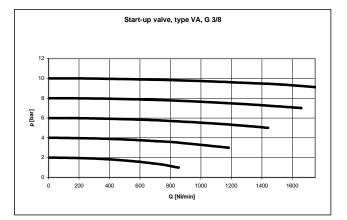

#### Flow rates

|                                          |            | VA 22 | VA 23 |
|------------------------------------------|------------|-------|-------|
| Nominal flow<br><b>p</b> 2 6 bar / 1 bar | QN [l/min] | 1200  | 1400  |