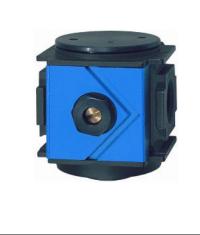

# **Compressed Air Conditioning**

| Start-up valv  | 'e, pneumatic |
|----------------|---------------|
| VA 22          | VA 23         |
| G 1/4<br>G 3/8 |               |
|                |               |

# Description - Block design - Flow direction indicated by arrows on front plate - Screwdriver required to adjust the throttle screw (blade width)

© Riegler 7-11