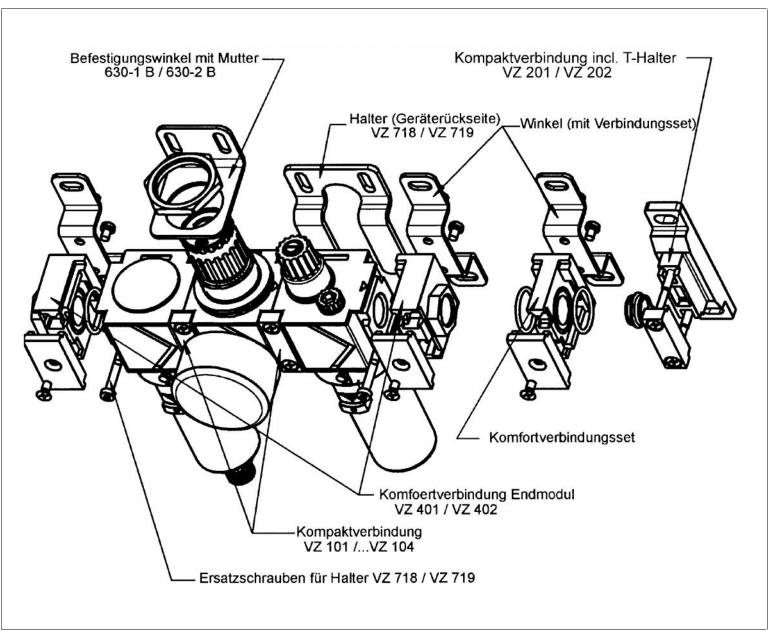

## Interlocking / mounting

#### Size 1 G 1/4

| Fixing bracket and fixing nut       | 630/1-B |
|-------------------------------------|---------|
| Fixing bracket and two screws       | VZ 718  |
| Compact connecting set              | VZ 101  |
| Compact conn. set, incl. tee holder | VZ 201  |
| Comfort connecting set              | VZ 401  |

#### Size 1 G 3/8

| Fixing bracket and fixing nut       | 630/1-B |
|-------------------------------------|---------|
| Fixing bracket and two screws       | VZ 718  |
| Compact connecting set              | VZ 102  |
| Compact conn. set, incl. tee holder | VZ 202  |
| Comfort connecting set              | VZ 402  |

#### Size 2 G 1/2

| Fixing bracket and fixing nut       |  |
|-------------------------------------|--|
| Fixing bracket and two screws       |  |
| Compact connecting set              |  |
| Compact conn. set, incl. tee holder |  |
| Comfort connecting set              |  |
| Size 2 G 3/4                        |  |
| Fixing bracket and fixing nut       |  |
| Fixing bracket and two screws       |  |
| Compact connecting set              |  |

 Compact connecting set

 Compact conn. set, incl. tee holder

 Comfort connecting set