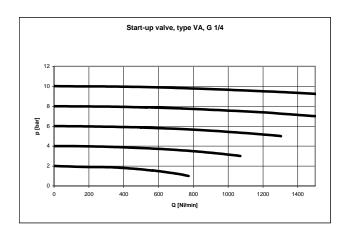

#### Flow rates

|                                          |            | VA 22 | VA 23 |
|------------------------------------------|------------|-------|-------|
| Nominal flow<br><b>p</b> 2 6 bar / 1 bar | QN [l/min] | 1200  | 1400  |