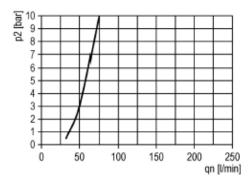

wl with fully automatic drain valve  | MF 12-A  |
| Panel nut M42x1.5                            | FU 33-55 |

# Spare parts

| Designation                     | Art. No.  |
|---------------------------------|-----------|
| Seal kit for pressure regulator | 22.7180.4 |
| Filter element 5 µm             | 844.6.905 |
| Sight dome                      | 901.7.990 |
| O-ring 37 x 2.5                 | 3725.4.9  |
|                                 |           |
|                                 |           |
|                                 |           |
|                                 |           |
|                                 |           |
|                                 |           |

# Dimensions



# **Flow rates**

### Flow characteristic







### Lubricator operating limit