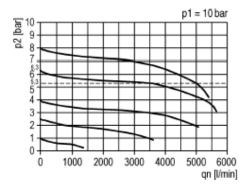

| ML 12    |
| Metal bowl with fully automatic drain valve  | MF 12-A  |
| Panel nut M42x1.5                            | FU 33-55 |

# Spare parts

| Designation                     | Art. No.  |
|---------------------------------|-----------|
| Seal kit for pressure regulator | 22.7180.4 |
| Filter element 5 µm             | 844.6.905 |
| Sight dome                      | 901.7.990 |
| O-ring 37 x 2.5                 | 3725.4.9  |
|                                 |           |
|                                 |           |
|                                 |           |
|                                 |           |
|                                 |           |
|                                 |           |

# Dimensions



# **Flow rates**

### Flow characteristic







### Lubricator operating limit