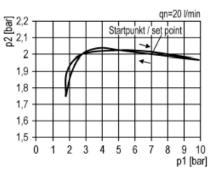

| ML 12    |
| Metal bowl with fully automatic drain valve  | MF 12-A  |
| Panel nut M42x1.5                            | FU 33-55 |

# Spare parts

| Designation                     | Art. No.  |
|---------------------------------|-----------|
| Seal kit for pressure regulator | 22.7180.4 |
| Filter element 5 µm             | 844.6.905 |
| Sight dome                      | 901.7.990 |
| O-ring 37 x 2.5                 | 3725.4.9  |
|                                 |           |
|                                 |           |
|                                 |           |
|                                 |           |
|                                 |           |
|                                 |           |

# Dimensions



# **Flow rates**

### Flow characteristic







### Lubricator operating limit