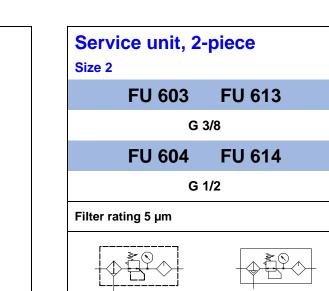

#### Description

• Service unit as a pre-assembled combination of individual service units in the "Futura" series

FU 614

• "KP200" or "WK 102" joiner set for seamless integration with other devices

## **Characteristics**

FU 604

| Туре                                                                           | FU 603                                                                                                                                                                      | FU 613       | FU 604       | FU 614       |
|--------------------------------------------------------------------------------|-----------------------------------------------------------------------------------------------------------------------------------------------------------------------------|--------------|--------------|--------------|
| Port ISO 228                                                                   | G 3/8 (semi)                                                                                                                                                                | G 3/8 (auto) | G 1/2 (semi) | G 1/2 (auto) |
| Type of construction                                                           | - Centrifugal filter, sintered filter element 5 μm<br>- Diaphragm pressure regulator with self-relieving design<br>- Standard oil-mist lubricator, refilling under pressure |              |              |              |
| Medium                                                                         | Compressed air, neutral gases                                                                                                                                               |              |              |              |
| Mounting position                                                              | Vertical, bowl at bottom                                                                                                                                                    |              |              |              |
| Control ranges                                                                 | 0.1 to 1 bar / 0.1 to 2 bar / 0.2 to 4 bar / 0.5 to 8 bar <b>/</b> 0.5 to 10 bar / 0.5 to 16 bar                                                                            |              |              |              |
| Temperature<br>Medium / ambient                                                | <b>Max.</b> 50°C                                                                                                                                                            |              |              |              |
| Input pressure Pin - With automatic / semi-automatic drain - With manual drain | <b>Min.</b> 1.5 bar / <b>max.</b> 16 bar<br>Max. 16 bar                                                                                                                     |              |              |              |
| Filter rating                                                                  | Pore size 5 µm                                                                                                                                                              |              |              |              |
| Bowl capacity                                                                  | Filter regulator 49 cm <sup>3</sup> / lubricator 80 cm <sup>3</sup>                                                                                                         |              |              |              |
| Condensate drain                                                               | Semi-automatic – pressureless exhaust (semi) / fully automatic (auto)                                                                                                       |              |              |              |
| Drip rate / qv = 1000l/min                                                     | 1 to 2 drops / min (recommended value)                                                                                                                                      |              |              |              |
| Oil grade                                                                      | CL 32 acc. to DIN 51517 – ISO VG 32                                                                                                                                         |              |              |              |
| Weight                                                                         | 0.700 kg <b>(semi)</b> / 0.735 kg <b>(auto)</b>                                                                                                                             |              |              |              |
| Mounting type                                                                  | Bracket, wall mounting                                                                                                                                                      |              |              |              |