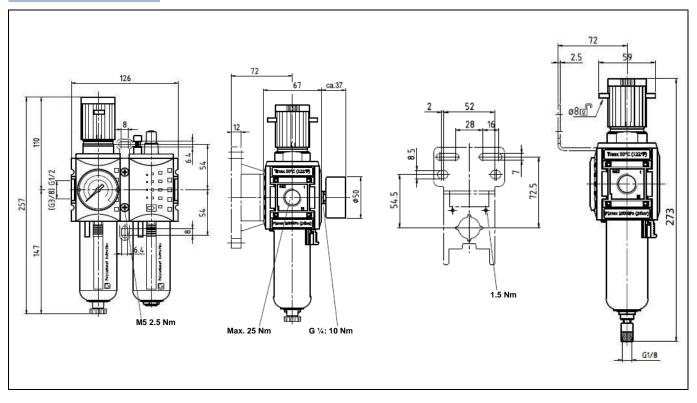

| MF 12    |
| Metal bowl / lubricator                      | ML 12    |
| Metal bowl with fully automatic drain valve  | MF 12-A  |
| Panel nut M42x1.5                            | FU 33-55 |

# Spare parts

| Designation                     | Art. No.  |
|---------------------------------|-----------|
| Seal kit for pressure regulator | 22.7180.4 |
| Filter element 5 µm             | 844.6.905 |
| Sight dome                      | 901.7.990 |
| O-ring 37 x 2.5                 | 3725.4.9  |
|                                 |           |
|                                 |           |
|                                 |           |
|                                 |           |
|                                 |           |
|                                 |           |

# Dimensions



# **Flow rates**

### Flow characteristic







### Lubricator operating limit