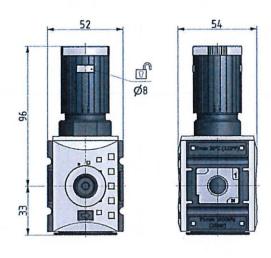

|
| Joiner set with wall bracket            | WK 100   |
| Joiner set                              | KP 100   |
| Panel nut                               | FU 11-55 |
| Key lock                                | SS 32    |
| Mounting bracket with control panel nut | H 851    |

#### **Accessories / Spare parts**

| Designation                               | Art. No.  |
|-------------------------------------------|-----------|
| Set of seals                              | 22.7010.4 |
| Wall bracket with connection thread G 1/4 | WK 101-14 |
| Wall bracket with connection thread G 3/8 | WK 101-38 |
|                                           |           |
|                                           |           |
|                                           |           |

# **Dimensions**



## **Hysteresis**



## Flow rates

#### Flow characteristic - G 1/4



# Flow characteristic - G 3/8