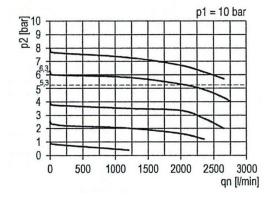

| KP 100   |
| Panel nut                               | FU 11-55 |
| Key lock                                | SS 32    |
| Mounting bracket with control panel nut | H 851    |

#### **Accessories / Spare parts**

| Designation                               | Art. No.  |
|-------------------------------------------|-----------|
| Set of seals                              | 22.7010.4 |
| Wall bracket with connection thread G 1/4 | WK 101-14 |
| Wall bracket with connection thread G 3/8 | WK 101-38 |
|                                           |           |
|                                           |           |
|                                           |           |

# **Dimensions**



## **Hysteresis**



## Flow rates

#### Flow characteristic - G 1/4



# Flow characteristic - G 3/8