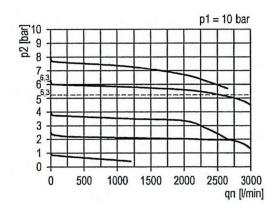

P 100   |
| Panel nut                               | FU 11-55 |
| Key lock                                | SS 32    |
| Mounting bracket with control panel nut | H 851    |

#### **Accessories / Spare parts**

| Designation                               | Art. No.  |
|-------------------------------------------|-----------|
| Set of seals                              | 22.7010.4 |
| Wall bracket with connection thread G 1/4 | WK 101-14 |
| Wall bracket with connection thread G 3/8 | WK 101-38 |
|                                           |           |
|                                           |           |
|                                           |           |

# **Dimensions**



## **Hysteresis**



## Flow rates

#### Flow characteristic - G 1/4



# Flow characteristic - G 3/8