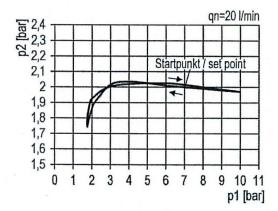

h wall bracket            | WK 100   |
| Joiner set                              | KP 100   |
| Panel nut                               | FU 11-55 |
| Key lock                                | SS 32    |
| Mounting bracket with control panel nut | H 851    |

#### **Accessories / Spare parts**

| Designation                               | Art. No.  |
|-------------------------------------------|-----------|
| Set of seals                              | 22.7010.4 |
| Wall bracket with connection thread G 1/4 | WK 101-14 |
| Wall bracket with connection thread G 3/8 | WK 101-38 |
|                                           |           |
|                                           |           |
|                                           |           |

# **Dimensions**



## **Hysteresis**



## Flow rates

#### Flow characteristic - G 1/4



# Flow characteristic - G 3/8