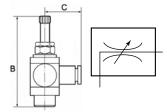

#### **Technical data**

| Operating pressure | 0 - 10 bar                     |  |
|--------------------|--------------------------------|--|
| Temperature range  | -20 to 80 °C                   |  |
| Body               | Nickel-plated brass            |  |
| Sealant            | NBR                            |  |
| Silicone-free      | yes                            |  |
| Function           | Both directions throttling (B) |  |
| Type of connection | plug-in connector              |  |
| Design             | swivel type                    |  |
| Thread             | G 1/4                          |  |
| For hose           | 10 mm                          |  |
| a/f                | 10 mm                          |  |
| В                  | 48.8 mm                        |  |
| С                  | 27.0 mm                        |  |
|                    |                                |  |

### **Markings for valve functions**

# Both directions throttling

Marking (alphabetical code)

В