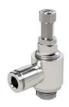

## Throttle valve

adjustable with knurled screw and slotted-head screwdriver

Art. No. 116958 Type No. 338.014-6-D

**Exemplary illustration** 

For throttling flow rates and regulating the piston speed of cylinders. Small dimensions, ideal for tight spaces. To be screwed directly into the valve or cylinder. The set flow rate can be locked via the lock nut in the version with knurled screw. The variants in banjo bolt construction can be rotated during assembly and are fixed after tightening. The variants with plug-in connector, rotated can also be rotated freely after assembly. The seals and lubricants used are silicone-free.