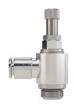

## Throttle valve

adjustable with knurled screw and slotted-head screwdriver

Art. No. 116958 Type No. 338.014-6-D

**Exemplary illustration** 

For throttling flow rates and regulating the piston speed of cylinders. Small dimensions, ideal for tight spaces. To be screwed directly into the valve or cylinder. The set flow rate can be locked via the lock nut in the version with knurled screw. The variants in banjo bolt construction can be rotated during assembly and are fixed after tightening. The variants with plug-in connector, rotated can also be rotated freely after assembly. The seals and lubricants used are silicone-free.