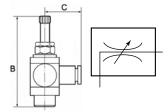

#### **Technical data**

| Operating pressure | 0 - 10 bar                     |  |
|--------------------|--------------------------------|--|
| Temperature range  | -20 to 80 °C                   |  |
| Body               | Nickel-plated brass            |  |
| Sealant            | NBR                            |  |
| Silicone-free      | yes                            |  |
| Function           | Both directions throttling (B) |  |
| Type of connection | plug-in connector              |  |
| Design             | swivel type                    |  |
| Thread             | G 1/4                          |  |
| For hose           | 6 mm                           |  |
| a/f                | 10 mm                          |  |
| В                  | 48.8 mm                        |  |
| С                  | 24.0 mm                        |  |
|                    |                                |  |

### **Markings for valve functions**

# Both directions throttling

Marking (alphabetical code)

В