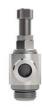

## Throttle valve

adjustable with knurled screw and slotted-head screwdriver

Art. No. 116958 Type No. 338.014-6-D

**Exemplary illustration** 

For throttling flow rates and regulating the piston speed of cylinders. Small dimensions, ideal for tight spaces. To be screwed directly into the valve or cylinder. The set flow rate can be locked via the lock nut in the version with knurled screw. The variants in banjo bolt construction can be rotated during assembly and are fixed after tightening. The variants with plug-in connector, rotated can also be rotated freely after assembly. The seals and lubricants used are silicone-free.