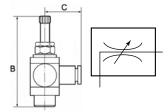

#### **Technical data**

| Operating pressure | 0 - 10 bar                     |  |
|--------------------|--------------------------------|--|
| Temperature range  | -20 to 80 °C                   |  |
| Body               | Nickel-plated brass            |  |
| Sealant            | NBR                            |  |
| Silicone-free      | yes                            |  |
| Function           | Both directions throttling (B) |  |
| Type of connection | plug-in connector              |  |
| Design             | swivel type                    |  |
| Thread             | G 1/8                          |  |
| For hose           | 6 mm                           |  |
| a/f                | 9 mm                           |  |
| В                  | 41.7 mm                        |  |
| С                  | 22.5 mm                        |  |
|                    |                                |  |

### **Markings for valve functions**

# Both directions throttling

Marking (alphabetical code)

В