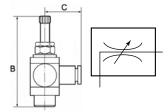

#### **Technical data**

| Operating pressure | 0 - 10 bar                     |  |
|--------------------|--------------------------------|--|
| Temperature range  | -20 to 80 °C                   |  |
| Body               | Nickel-plated brass            |  |
| Sealant            | NBR                            |  |
| Silicone-free      | yes                            |  |
| Function           | Both directions throttling (B) |  |
| Type of connection | plug-in connector              |  |
| Design             | swivel type                    |  |
| Thread             | G 1/8                          |  |
| For hose           | 4 mm                           |  |
| a/f                | 9 mm                           |  |
| В                  | 41.7 mm                        |  |
| С                  | 20.5 mm                        |  |
|                    |                                |  |

### **Markings for valve functions**

# Both directions throttling

Marking (alphabetical code)

В