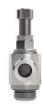

## Throttle valve

adjustable with knurled screw and slotted-head screwdriver

Art. No. 116955 Type No. 338.018-4-D

**Exemplary illustration** 

For throttling flow rates and regulating the piston speed of cylinders. Small dimensions, ideal for tight spaces. To be screwed directly into the valve or cylinder. The set flow rate can be locked via the lock nut in the version with knurled screw. The variants in banjo bolt construction can be rotated during assembly and are fixed after tightening. The variants with plug-in connector, rotated can also be rotated freely after assembly. The seals and lubricants used are silicone-free.

#### **Technical data**

| Operating pressure | 0 - 10 bar                     |  |
|--------------------|--------------------------------|--|
| Temperature range  | -20 to 80 °C                   |  |
| Body               | Nickel-plated brass            |  |
| Sealant            | NBR                            |  |
| Silicone-free      | yes                            |  |
| Function           | Both directions throttling (B) |  |
| Type of connection | plug-in connector              |  |
| Design             | swivel type                    |  |
| Thread             | G 1/8                          |  |
| For hose           | 4 mm                           |  |
| a/f                | 9 mm                           |  |
| В                  | 41.7 mm                        |  |
| С                  | 20.5 mm                        |  |
|                    |                                |  |