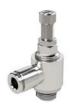

## Throttle valve

adjustable with knurled screw and slotted-head screwdriver

Art. No. 116955 Type No. 338.018-4-D

**Exemplary illustration** 

For throttling flow rates and regulating the piston speed of cylinders. Small dimensions, ideal for tight spaces. To be screwed directly into the valve or cylinder. The set flow rate can be locked via the lock nut in the version with knurled screw. The variants in banjo bolt construction can be rotated during assembly and are fixed after tightening. The variants with plug-in connector, rotated can also be rotated freely after assembly. The seals and lubricants used are silicone-free.

#### **Technical data**

| Operating pressure | 0 - 10 bar                     |  |
|--------------------|--------------------------------|--|
| Temperature range  | -20 to 80 °C                   |  |
| Body               | Nickel-plated brass            |  |
| Sealant            | NBR                            |  |
| Silicone-free      | yes                            |  |
| Function           | Both directions throttling (B) |  |
| Type of connection | plug-in connector              |  |
| Design             | swivel type                    |  |
| Thread             | G 1/8                          |  |
| For hose           | 4 mm                           |  |
| a/f                | 9 mm                           |  |
| В                  | 41.7 mm                        |  |
| С                  | 20.5 mm                        |  |
|                    |                                |  |