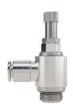

## Throttle valve

adjustable with knurled screw and slotted-head screwdriver

Art. No. 116955 Type No. 338.018-4-D

**Exemplary illustration** 

For throttling flow rates and regulating the piston speed of cylinders. Small dimensions, ideal for tight spaces. To be screwed directly into the valve or cylinder. The set flow rate can be locked via the lock nut in the version with knurled screw. The variants in banjo bolt construction can be rotated during assembly and are fixed after tightening. The variants with plug-in connector, rotated can also be rotated freely after assembly. The seals and lubricants used are silicone-free.

#### **Technical data**

| Operating pressure | 0 - 10 bar                     |  |
|--------------------|--------------------------------|--|
| Temperature range  | -20 to 80 °C                   |  |
| Body               | Nickel-plated brass            |  |
| Sealant            | NBR                            |  |
| Silicone-free      | yes                            |  |
| Function           | Both directions throttling (B) |  |
| Type of connection | plug-in connector              |  |
| Design             | swivel type                    |  |
| Thread             | G 1/8                          |  |
| For hose           | 4 mm                           |  |
| a/f                | 9 mm                           |  |
| В                  | 41.7 mm                        |  |
| С                  | 20.5 mm                        |  |
|                    |                                |  |