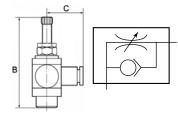

#### **Technical data**

| Operating pressure | 0 - 10 bar             |  |
|--------------------|------------------------|--|
| Temperature range  | -20 to 80 °C           |  |
| Body               | Nickel-plated brass    |  |
| Sealant            | NBR                    |  |
| Silicone-free      | yes                    |  |
| Function           | Discharge throttle (C) |  |
| Type of connection | plug-in connector      |  |
| Design             | swivel type            |  |
| Thread             | G 1/4                  |  |
| For hose           | 6 mm                   |  |
| a/f                | 10 mm                  |  |
| В                  | 48.8 mm                |  |
| С                  | 24.0 mm                |  |
|                    |                        |  |

# **Markings for valve functions**

### Discharge throttle

Marking (alphabetical code)

C