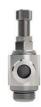

# Throttle check valve

adjustable with knurled screw and slotted-head screwdriver

Art. No. 116820 Type No. 340.014-6-D

**Exemplary illustration** 

For throttling flow rates and regulating the piston speed of cylinders. Small dimensions, ideal for tight spaces. To be screwed directly into the valve or cylinder. The set flow rate can be locked via the lock nut in the version with knurled screw. The variants in banjo bolt construction can be rotated during assembly and are fixed after tightening. The variants with plug-in connector, rotated can also be rotated freely after assembly. The seals and lubricants used are silicone-free.