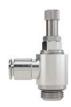

# Throttle check valve

adjustable with knurled screw and slotted-head screwdriver

Art. No. 116820 Type No. 340.014-6-D

**Exemplary illustration** 

For throttling flow rates and regulating the piston speed of cylinders. Small dimensions, ideal for tight spaces. To be screwed directly into the valve or cylinder. The set flow rate can be locked via the lock nut in the version with knurled screw. The variants in banjo bolt construction can be rotated during assembly and are fixed after tightening. The variants with plug-in connector, rotated can also be rotated freely after assembly. The seals and lubricants used are silicone-free.