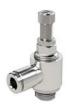

# Throttle check valve

adjustable with knurled screw and slotted-head screwdriver

Art. No. 116820 Type No. 340.014-6-D

**Exemplary illustration** 

For throttling flow rates and regulating the piston speed of cylinders. Small dimensions, ideal for tight spaces. To be screwed directly into the valve or cylinder. The set flow rate can be locked via the lock nut in the version with knurled screw. The variants in banjo bolt construction can be rotated during assembly and are fixed after tightening. The variants with plug-in connector, rotated can also be rotated freely after assembly. The seals and lubricants used are silicone-free.