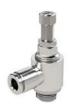

# Throttle check valve

adjustable with knurled screw and slotted-head screwdriver

Art. No. 116799 Type No. 340.018-4-D

**Exemplary illustration** 

For throttling flow rates and regulating the piston speed of cylinders. Small dimensions, ideal for tight spaces. To be screwed directly into the valve or cylinder. The set flow rate can be locked via the lock nut in the version with knurled screw. The variants in banjo bolt construction can be rotated during assembly and are fixed after tightening. The variants with plug-in connector, rotated can also be rotated freely after assembly. The seals and lubricants used are silicone-free.

#### **Technical data**

| Operating pressure | 0 - 10 bar             |  |
|--------------------|------------------------|--|
| Temperature range  | -20 to 80 °C           |  |
| Body               | Nickel-plated brass    |  |
| Sealant            | NBR                    |  |
| Silicone-free      | yes                    |  |
| Function           | Discharge throttle (C) |  |
| Type of connection | plug-in connector      |  |
| Design             | swivel type            |  |
| Thread             | G 1/8                  |  |
| For hose           | 4 mm                   |  |
| a/f                | 9 mm                   |  |
| В                  | 41.7 mm                |  |
| С                  | 20.5 mm                |  |
|                    |                        |  |