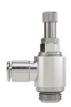

# Throttle check valve

adjustable with knurled screw and slotted-head screwdriver

Art. No. 116799 Type No. 340.018-4-D

**Exemplary illustration** 

For throttling flow rates and regulating the piston speed of cylinders. Small dimensions, ideal for tight spaces. To be screwed directly into the valve or cylinder. The set flow rate can be locked via the lock nut in the version with knurled screw. The variants in banjo bolt construction can be rotated during assembly and are fixed after tightening. The variants with plug-in connector, rotated can also be rotated freely after assembly. The seals and lubricants used are silicone-free.

#### **Technical data**

| Operating pressure | 0 - 10 bar             |  |
|--------------------|------------------------|--|
| Temperature range  | -20 to 80 °C           |  |
| Body               | Nickel-plated brass    |  |
| Sealant            | NBR                    |  |
| Silicone-free      | yes                    |  |
| Function           | Discharge throttle (C) |  |
| Type of connection | plug-in connector      |  |
| Design             | swivel type            |  |
| Thread             | G 1/8                  |  |
| For hose           | 4 mm                   |  |
| a/f                | 9 mm                   |  |
| В                  | 41.7 mm                |  |
| С                  | 20.5 mm                |  |
|                    |                        |  |