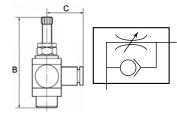

#### **Technical data**

| Operating pressure | 0 - 10 bar             |  |
|--------------------|------------------------|--|
| Temperature range  | -20 to 80 °C           |  |
| Body               | Nickel-plated brass    |  |
| Sealant            | NBR                    |  |
| Silicone-free      | yes                    |  |
| Function           | Discharge throttle (C) |  |
| Type of connection | plug-in connector      |  |
| Design             | swivel type            |  |
| Thread             | G 1/8                  |  |
| For hose           | 4 mm                   |  |
| a/f                | 9 mm                   |  |
| В                  | 41.7 mm                |  |
| С                  | 20.5 mm                |  |
|                    |                        |  |

# **Markings for valve functions**

### Discharge throttle

Marking (alphabetical code)

C