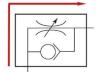

## Markings for valve functions

#### **Discharge throttle**

Marking (alphabetical code)

С