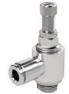

# Throttle check valve

adjustable with knurled screw and slotted-head screwdriver

### PLUS

Art. No. 116744 Type No. 340.005-6-D

Exemplary illustration

For throttling flow rates and regulating the piston speed of cylinders. Small dimensions, ideal for tight spaces. To be screwed directly into the valve or cylinder. The set flow rate can be locked via the lock nut in the version with knurled screw. The variants in banjo bolt construction can be rotated during assembly and are fixed after tightening. The variants with plug-in connector, rotated can also be rotated freely after assembly. The seals and lubricants used are silicone-free.