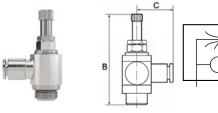

#### **Technical data**

| Operating pressure | 0 - 10 bar             |  |
|--------------------|------------------------|--|
| Temperature range  | -20 to 80 °C           |  |
| Body               | Nickel-plated brass    |  |
| Sealant            | NBR                    |  |
| Silicone-free      | yes                    |  |
| Function           | Discharge throttle (C) |  |
| Type of connection | plug-in connector      |  |
| Design             | swivel type            |  |
| Thread             | M5                     |  |
| For hose           | 6 mm                   |  |
| a/f                | 6 mm                   |  |
| В                  | 40.4 mm                |  |
| с                  | 21.5 mm                |  |
|                    |                        |  |