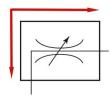

## Markings for valve functions

Both directions throttling

Marking (alphabetical code)

В