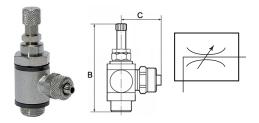

# **Throttle valve**

adjustable with knurled screw and slotted-head screwdriver

### PLUS

Art. No. 106998 Type No. 337.018-8

Exemplary illustration

For throttling flow rates and regulating the piston speed of cylinders. Small dimensions, ideal for tight spaces. To be screwed directly into the valve or cylinder. The set flow rate can be locked via the lock nut in the version with knurled screw. The variants in banjo bolt construction can be rotated during assembly and are fixed after tightening. The variants with plug-in connector, rotated can also be rotated freely after assembly. The seals and lubricants used are silicone-free.

#### **Technical data**

| 0 - 10 bar                                                                |
|---------------------------------------------------------------------------|
|                                                                           |
| -20 to 80 °C                                                              |
| Nickel-plated brass                                                       |
| NBR                                                                       |
| Polyamide, glass fibre-reinforced (only parts in banjo bolt construction) |
| yes                                                                       |
| Both directions throttling (B)                                            |
| Quick lock screw fitting                                                  |
| Banjo bolt construction                                                   |
| G 1/8                                                                     |
| 8 / 6 mm                                                                  |
| 14 mm                                                                     |
| 41.7 mm                                                                   |
| 25.0 mm                                                                   |
| -                                                                         |