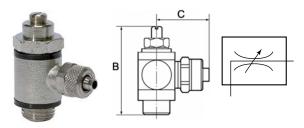

# **Throttle valve**

adjustable with slotted-head screwdriver

#### PLUS

Art. No. 106972 Type No. 359.018-5

Exemplary illustration

For throttling flow rates and regulating the piston speed of cylinders. Small dimensions, ideal for tight spaces. To be screwed directly into the valve or cylinder. The set flow rate can be locked via the lock nut in the version with knurled screw. The variants in banjo bolt construction can be rotated during assembly and are fixed after tightening. The variants with plug-in connector, rotated can also be rotated freely after assembly. The seals and lubricants used are silicone-free.

#### **Technical data**

| 0 - 10 bar                                                                |
|---------------------------------------------------------------------------|
| -20 to 80 °C                                                              |
| Nickel-plated brass                                                       |
| NBR                                                                       |
| Polyamide, glass fibre-reinforced (only parts in banjo bolt construction) |
| Yes                                                                       |
| Both directions throttling (B)                                            |
| Quick lock screw fitting                                                  |
| Banjo bolt construction                                                   |
| G 1/8                                                                     |
| 5 / 3 mm                                                                  |
| 14 mm                                                                     |
| 32.0 mm                                                                   |
| 23.0 mm                                                                   |
|                                                                           |